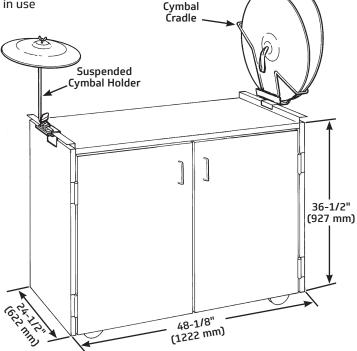

## **Percussion Workstation**

CORPORATION

- Basic Percussion Workstation 147G002.\_ 230 lb (104 kg)
  Deluxe Percussion Workstation with all accessories 147G001.\_ 251 lb (113 kg) 230 lb
- Workstation is 48-1/8"w x 24-1/2"d x 35-3/4"h (1222 x 622 x 908 mm)
- Workstation construction is 3/4" (19 mm) thick industrial grade composite wood with no added formaldehyde and polyester laminate finish in Wenger standard colors
- · Edging is 1/8" (3 mm) radiused PVC
- Workstation top is 3/4" (19 mm) industrial grade composite wood with industrial grade carpet on top
- Plywood bottom is 3/4" (19 mm) with four 4" (102 mm) rubber swivel casters that make it easy to move from room to room
- Workstation has four foam-lined 21-1/2"w x 19-3/4"d x 3-1/2"h (546 x 502 x 89 mm) drawers constructed of 18 gauge steel with built-in handle
- Four 23"w x 23"d (584 x 584 mm) compartments, 3-1/2"h (89 mm) and 15-3/4"h (400 mm)
- UL GREENGUARD certified product certified for low chemical emissions: ul.com/gg - UL 2818
- · Shipped assembled
- · Ten-year warranty

#### Suspended Cymbal Holder

- 147H014 2 lb (0.9 kg)
- · Adjustable vinyl-coated holder clamps to cabinet edge

#### **Cymbal Cradle**

- 147H012 7 lb (3 kg)
- Holds up to 22" (559 mm) cymbals in ready-to-use position
- Vinyl-coated cradle, which protects and holds cymbals quietly, clamps to the cabinet edge

\*RCLANCY