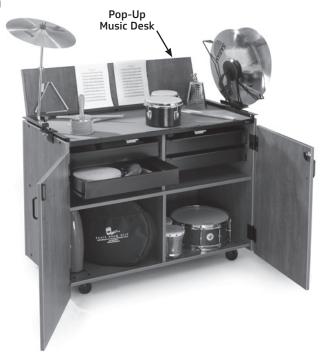

## **Percussion Workstation**

CORPORATION

- Basic Percussion Workstation 147G002.\_ 230 lb (104 kg)
  Deluxe Percussion Workstation with all accessories 147G001.\_ 251 lb (113 kg) 230 lb
- Workstation is 48-1/8"w x 24-1/2"d x 35-3/4"h (1222 x 622 x 908 mm)
- Workstation construction is 3/4" (19 mm) thick industrial grade composite wood with no added formaldehyde and polyester laminate finish in Wenger standard colors
- · Edging is 1/8" (3 mm) radiused PVC
- Workstation top is 3/4" (19 mm) industrial grade composite wood with industrial grade carpet on top
- Plywood bottom is 3/4" (19 mm) with four 4" (102 mm) rubber swivel casters that make it easy to move from room to room
- Workstation has four foam-lined 21-1/2"w x 19-3/4"d x 3-1/2"h (546 x 502 x 89 mm) drawers constructed of 18 gauge steel with built-in handle
- Four 23"w x 23"d (584 x 584 mm) compartments, 3-1/2"h (89 mm) and 15-3/4"h (400 mm)
- UL GREENGUARD certified product certified for low chemical emissions: ul.com/gg - UL 2818
- · Shipped assembled
- · Ten-year warranty

#### Pop-up Music Desk

- 147H510.\_ 17.7 lb (7.7 kg)
- · Holds music for three or more people
- Desk is 46-1/8"w x 1-7/16"d x 10-3/4"h (1172 x 37 x 273 mm)
- Desk construction is 3/4" (19 mm) thick industrial grade composite wood with polyester laminate finish in Wenger standard colors
- · Desk permanently attaches to work top and folds flat when not in use

#### Suspended Cymbal Holder

- 147H014 2 lb (0.9 kg)
- · Adjustable vinyl-coated holder clamps to cabinet edge

#### **Cymbal Cradle**

- 147H012 7 lb (3 kg)
- Holds up to 22" (559 mm) cymbals in ready-to-use position
- Vinyl-coated cradle, which protects and holds cymbals quietly, clamps to the cabinet edge

\*RCLANCY